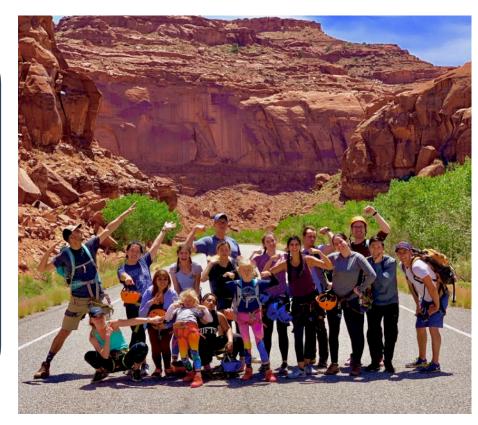

### **SPEA ROCKS!**

In June, Dr. Mike Meru hosted the annual national officer meeting in Utah! Over the weekend, everyone worked hard to prepare for Annual Session, updated each other on their region's progress, and also had the opportunity to go on an outdoor adventure. The 2018-2019 National Board has greatly enjoyed collaborating together over the past year.