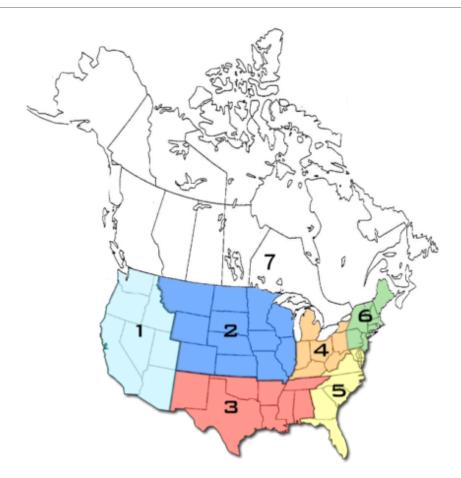

## **SPEA REGENCIES**

### **Regencies by Geographical Region**

Regency 1: West Coast Regency 2: West - Midwest Regency 3: South - Southwest Regency 4: Great Lakes - Ohio River Valley Regency 5: Southeast Regency 6: Northeast Regency 7: Canada